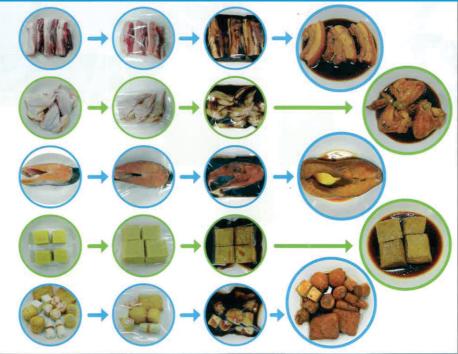

### IN FOOD PROCCESING AND HORECA EQUIPMENT

 REPORT CAN ALSO BE USED AS BELOW

 Cooking + Sterilizing + Cooling = Preserved + Efficient + Tasty

 Raw material
 Packing
 Cooking
 Product